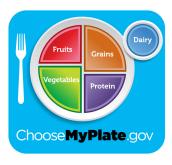

## **Meet MyPlate:**

MyPlate is made up of 5 different sections...

- Fruit
- Vegetables
- Grains
- Protein
- Dairy

Can you make your plate look like MyPlate?

Choose lean protein and dairy options. (That means versions without a lot of fat). Choose whole grain foods like 100% whole wheat bread and brown rice. And, of course, fill half your plate with fruits and vegetables